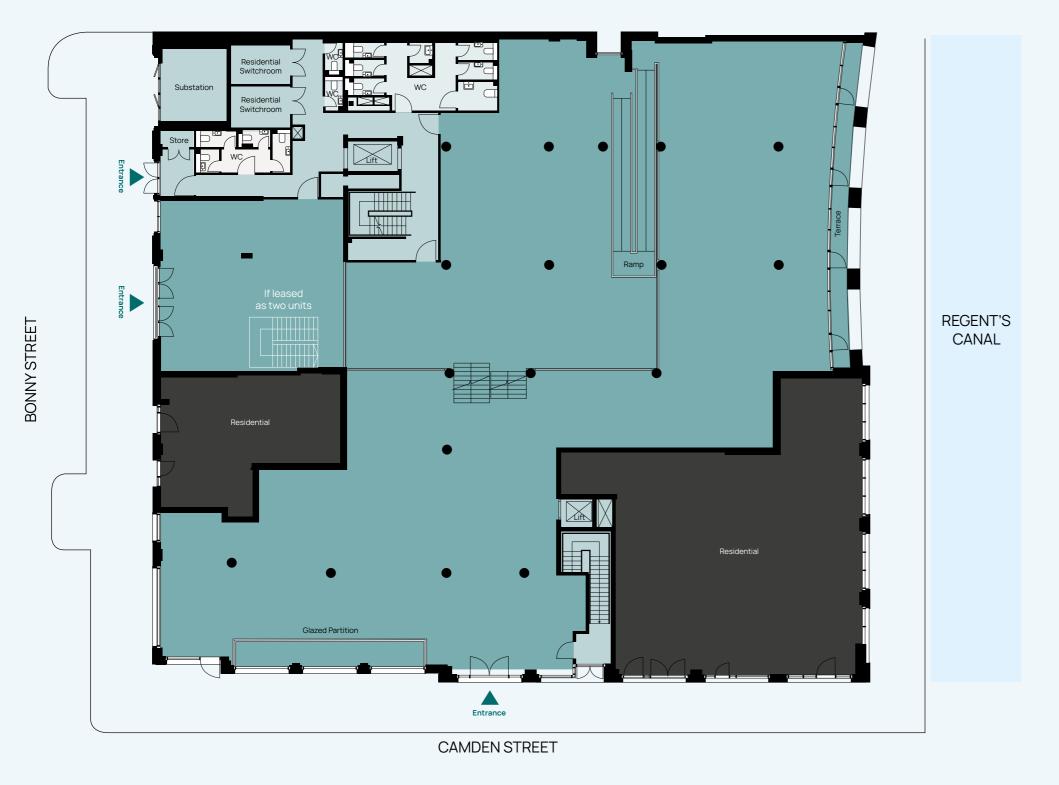

ther

# SCHEDULE **OF AREAS**

Set at canal level, street level and mezzanine, this building has been meticulously designed to promote productivity, foster creativity and enable both people and business to thrive.

| Whole Space (NIA) |
|-------------------|
| MEZZANINE         |
| STREET LEVEL      |
| CANAL LEVEL       |
| TOTAL             |
|                   |
| Unit 1 (NIA)      |
| MEZZANINE         |
| STREET LEVEL      |
| TOTAL             |
|                   |

Unit 2 (NIA) STREET LEVEL CANAL LEVEL TOTAL

2,960 sqft / 274 sqm 9,037 sqft / 839 sqm 8,945 sqft / 831 sqm 20,942 sqft / 1,945 sqm

> 2,960 sqft / 274 sqm 8,015 sqft / 744 sqm 10,975 sqft / 1,018 sqm

1,022 sqft / 95 sqm

8,945 sqft / 831 sqm

9,967 sqft / 926 sqm







## CAT A Layout

**NIA** 8,945 sqft / 831 sqm





## STREET LEVEL

CAT A Layout

**NIA** 9,037 sqft / 839 sqm





BONNY STREET



# MEZZANINE

CAT A Layout

NIA 2,960 sqft / 274 sqm