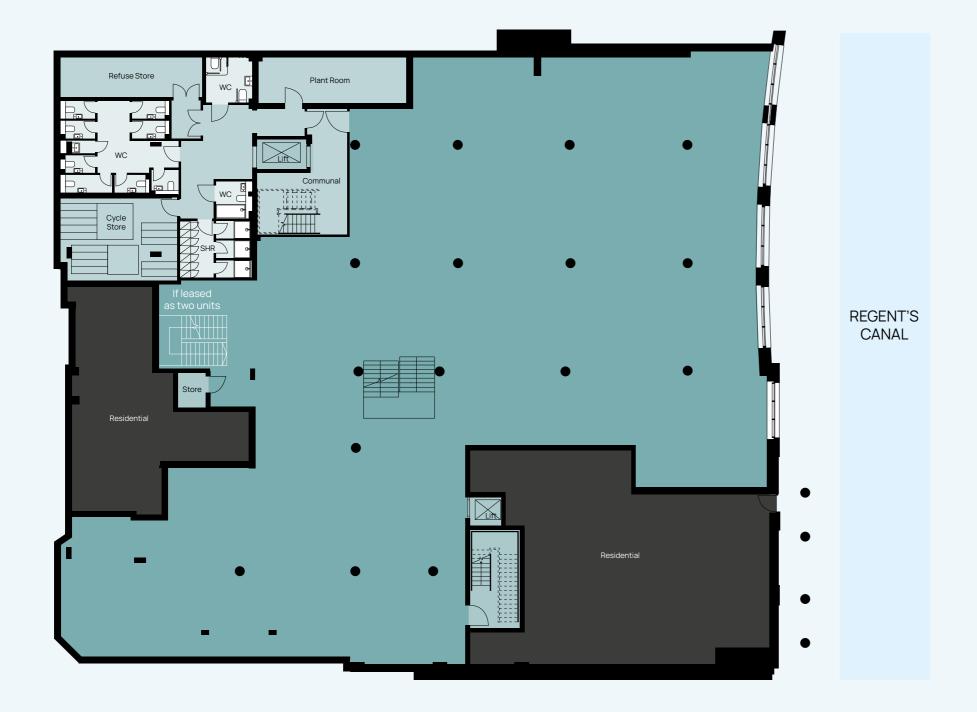

8,945 sqft / 831 sqm

9,967 sqft / 926 sqm

## CAT A Layout

**NIA** 8,945 sqft / 831 sqm