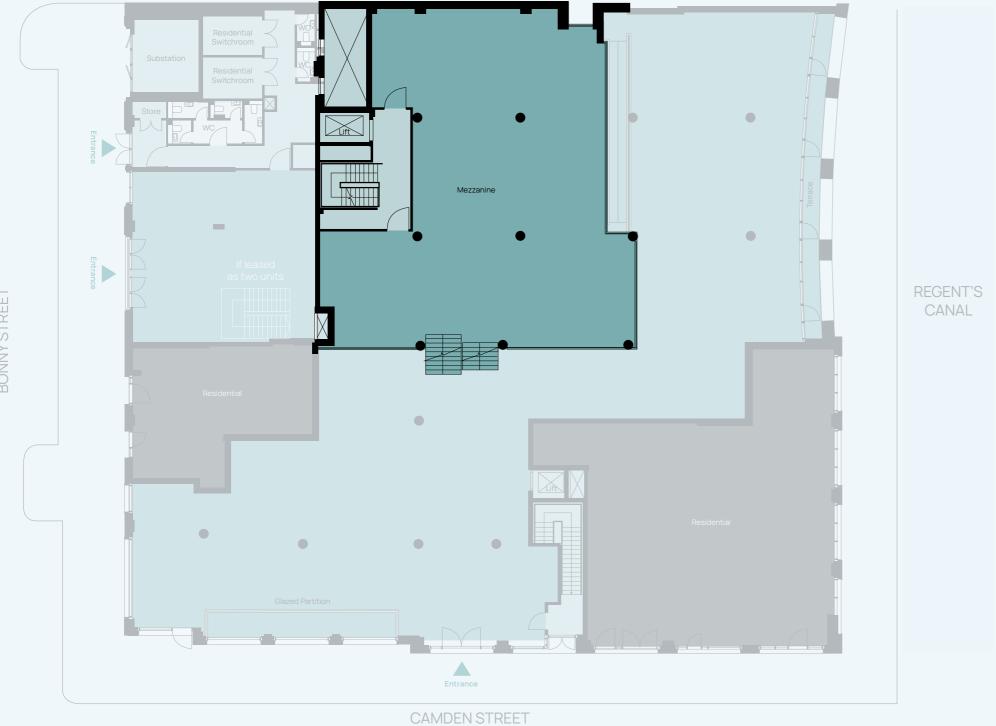

nd mezzanine, this building has been meticulously designed to promote productivity, foster creativity and enable both people and business to thrive.

| Whole Space (NIA) |
|-------------------|
| MEZZANINE         |
| STREET LEVEL      |
| CANAL LEVEL       |
| TOTAL             |
|                   |
| Unit 1 (NIA)      |
| MEZZANINE         |
| STREET LEVEL      |
| TOTAL             |
|                   |

Unit 2 (NIA) STREET LEVEL CANAL LEVEL TOTAL

2,960 sqft / 274 sqm 9,037 sqft / 839 sqm 8,945 sqft / 831 sqm 20,942 sqft / 1,945 sqm

> 2,960 sqft / 274 sqm 8,015 sqft / 744 sqm 10,975 sqft / 1,018 sqm

1,022 sqft / 95 sqm

8,945 sqft / 831 sqm

9,967 sqft / 926 sqm







## CAT A Layout

**NIA** 8,945 sqft / 831 sqm





## STREET LEVEL

CAT A Layout

**NIA** 9,037 sqft / 839 sqm





BONNY STREET



# MEZZANINE

CAT A Layout

NIA 2,960 sqft / 274 sqm